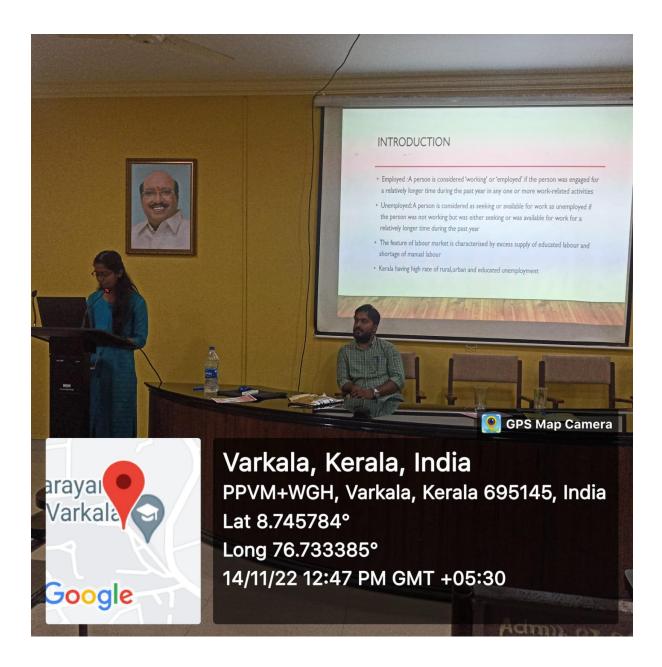

#### PG and Research Department of Economics

The resource person of the Economics is Prof. (Dr.) K.C. Baiju, Professor, Dept of Economics, Central University, Kasargod who delivered a lecture on the topic "India @75: Youth Aspirations and Job Prospects".

Principal Bree Narayana College Siyagiri, Varkala

The technical session was followed by student's paper presentations. Certificates were distributed afterwards.

Principal Bree Narayana College Siyagiri, Varkala