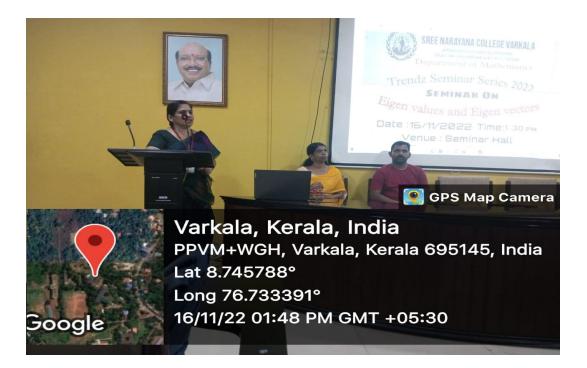

# **TRENDZ SEMINAR SERIES 2022**

Tr-

Principal Bree Narayana College Siyagiri, Varkala

<u> </u>

Principal Bree Narayana College Sivagiri, Varkala

| Student Sessions                                                                                                                                                                                                                                                                                                                                                                                                                                                                     | 15/11/22<br>Physics<br>Time -12.30pm to 1 pm<br>Venue-Conference Hall                                                                                                                                                                                                                                                                                                                                                                                                                      | Mathematics<br>Time-3 pm to 3.30 pm<br>Venue-Conference hall                                                                                                                                                                                                                                                                                                                                                  |
|--------------------------------------------------------------------------------------------------------------------------------------------------------------------------------------------------------------------------------------------------------------------------------------------------------------------------------------------------------------------------------------------------------------------------------------------------------------------------------------|--------------------------------------------------------------------------------------------------------------------------------------------------------------------------------------------------------------------------------------------------------------------------------------------------------------------------------------------------------------------------------------------------------------------------------------------------------------------------------------------|---------------------------------------------------------------------------------------------------------------------------------------------------------------------------------------------------------------------------------------------------------------------------------------------------------------------------------------------------------------------------------------------------------------|
| Economics<br>Time- 12 pm to 1 pm<br>Venue- Conference hall                                                                                                                                                                                                                                                                                                                                                                                                                           | Abhima S R (V Semester) Topic: Nanostructured Materials; Retrospectives and Perspectives     sabin BS (I Semester)                                                                                                                                                                                                                                                                                                                                                                         | Devika Prasad (I Semester) Topic:Fibonacci Sequence and Golden Ratio     Sredha Sunil (III Semester) Topic: Mathematics in Real Life                                                                                                                                                                                                                                                                          |
| <ul> <li>Surya S R (I Semester PG )</li> <li>Topic: Impact of Covid 19 on Employment and<br/>Unemployment of Kerala</li> <li>Abhirami S (I Semester PG)</li> <li>Topic: Return Emigration from the Gulf in the context<br/>of Covid 19 Pandemic</li> <li>Sreelekshmi S.S.(III Semester PG)</li> <li>Topic: Impact of Covid 19 on Tourism Sector in India</li> <li>Malavika S L (I Semester UG)</li> <li>Topic: Impact of Covid 19 on the Agricultural Sector<br/>of India</li> </ul> | Topic:Career Opportunity after BSc and MSc Physics<br>• Parvarby Vijayan (V Senester)<br>Topic:Nobel Prize in Physics 2022:Entangled States-from<br>theory to Technology<br>• Nandana SS (II Senester)<br>Topic: Contribution of Indian Scientists in the field of Physics<br><b>16/11/22</b><br>Chemistry<br>Time-12pm-1pm<br>Venue-<br>• Paillavi Mohan (III Senester PG)<br>Topic:An Introduction to Click Chemistry<br>• Avsha Shameena M (III Senester PG                             | 17/11/22<br>Malayalam<br>Time-12 pm to 12.30 pm<br>Venue- Conference Hall<br>• Najiya NS (VSemester)<br>Topic: Sthraina Samgharshangal; Kolaadilum Kettiyit<br>Koladilum<br>• Surabhi S.(V Semester)<br>Topic: Thamaskarikkapedunna Pennindangal<br>Prathishtayilum Pennungal Kaanaatha Paathir<br>nerathilum<br>• Karthika S.V (III Semester)<br>Topic: Prama: Ashifhayude Kathakalil                        |
| Geology<br>Time-12 pm to 1 pm<br>Venue-Seminar Hall                                                                                                                                                                                                                                                                                                                                                                                                                                  | Topic: Boron Chemistry and its Applications in Cancer<br>Treatment<br>Commerce                                                                                                                                                                                                                                                                                                                                                                                                             | 18/11/22<br>History                                                                                                                                                                                                                                                                                                                                                                                           |
| <ul> <li>Aadithya (V Semester)</li> <li>Topic: Development of Method to measure the isotopic composition of Carbon and Nitrogen</li> <li>Akhil Ajay (III Semester,)</li> <li>Topic:Impact of Solid Waste in Ground water quality</li> <li>Fasna Basheer (III Semester)</li> <li>Topic:Heavy Mineral resources in Kerala</li> </ul>                                                                                                                                                   | Commerce<br>Time-12pm to 1 pm<br>Venue-Conference Hall<br>• Ms. Jinu G (III Semester PG)<br>Topic:Recent Trends on Foreign Direct Investment in<br>India<br>• Ms. AS Anjana Mol (III Semester PG)<br>Topic; Financial Derivatives in International Financial<br>Market<br>• Arun K (I Semester PG)<br>Topic-The Growth of Multinational Firms in the Great<br>Recession<br>• Vrinda Unni<br>Topic:International Trade in Services-New Trends and<br>Opportunities for Developing Countries | Time 2.30 to 3.30 pm<br>Venue-Seminar Hall<br>• Rajastee S (V Semester)<br>Topic:Historicising the Educational Contributions of<br>Sree Narayana Guru in the Making of Modern Kerala<br>• Krishna Priya DS (V Semester)<br>Topic: R Sankar: The Towering Figure of Kerala's<br>Educational Development<br>• Adithyan R (III Semester)<br>Topic:Role of Kumaran Asan in the Social<br>Transformation of Kerala |

The Trendz Seminar Series 2022-23 started on 14 November 2022 with a focal theme "(Re)forming Knowledge: Reaching the Unreached". The seminar series is organized to commemorate the 50<sup>th</sup> death anniversary of our founder manager Sri R Sankar.