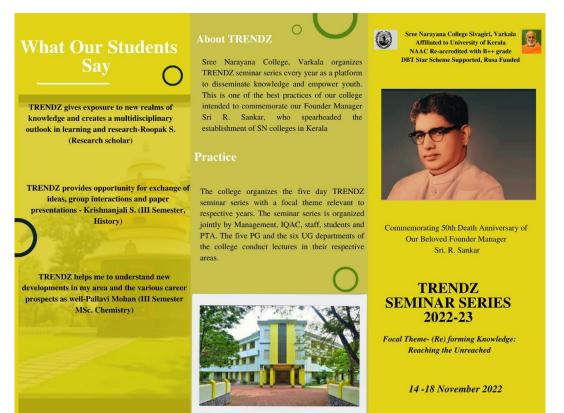

# **TRENDZ SEMINAR SERIES 2022**

Tr-

Principal Bree Narayana College Siyagiri, Varkala

<u> </u>

Principal Bree Narayana College Sivagiri, Varkala

| Student Sessions                                                                                                                                                                                                                                                                                                                                                                                                                                                                     | 15/11/22<br>Physics<br>Time -12.30pm to 1 pm<br>Venue-Conference Hall                                                                                                                                                                                                                                                                                                                                                                                                                      | Mathematics<br>Time-3 pm to 3.30 pm<br>Venue-Conference hall                                                                                                                                                                                                                                                                                                                                                  |
|--------------------------------------------------------------------------------------------------------------------------------------------------------------------------------------------------------------------------------------------------------------------------------------------------------------------------------------------------------------------------------------------------------------------------------------------------------------------------------------|--------------------------------------------------------------------------------------------------------------------------------------------------------------------------------------------------------------------------------------------------------------------------------------------------------------------------------------------------------------------------------------------------------------------------------------------------------------------------------------------|---------------------------------------------------------------------------------------------------------------------------------------------------------------------------------------------------------------------------------------------------------------------------------------------------------------------------------------------------------------------------------------------------------------|
| Economics<br>Time- 12 pm to 1 pm<br>Venue- Conference hall                                                                                                                                                                                                                                                                                                                                                                                                                           | Abhima S R (V Semester) Topic: Nanostructured Materials; Retrospectives and Perspectives     sabin BS (I Semester)                                                                                                                                                                                                                                                                                                                                                                         | Devika Prasad (I Semester) Topic:Fibonacci Sequence and Golden Ratio     Sredha Sunil (III Semester) Topic: Mathematics in Real Life                                                                                                                                                                                                                                                                          |
| <ul> <li>Surya S R (I Semester PG )</li> <li>Topic: Impact of Covid 19 on Employment and<br/>Unemployment of Kerala</li> <li>Abhirami S (I Semester PG)</li> <li>Topic: Return Emigration from the Gulf in the context<br/>of Covid 19 Pandemic</li> <li>Sreelekshmi S.S.(III Semester PG)</li> <li>Topic: Impact of Covid 19 on Tourism Sector in India</li> <li>Malavika S L (I Semester UG)</li> <li>Topic: Impact of Covid 19 on the Agricultural Sector<br/>of India</li> </ul> | Topic:Career Opportunity after BSc and MSc Physics<br>• Parvarby Vijayan (V Senester)<br>Topic:Nobel Prize in Physics 2022:Entangled States-from<br>theory to Technology<br>• Nandana SS (II Senester)<br>Topic: Contribution of Indian Scientists in the field of Physics<br><b>16/11/22</b><br>Chemistry<br>Time-12pm-1pm<br>Venue-<br>• Paillavi Mohan (III Senester PG)<br>Topic:An Introduction to Click Chemistry<br>• Avsha Shameena M (III Senester PG                             | 17/11/22<br>Malayalam<br>Time-12 pm to 12.30 pm<br>Venue- Conference Hall<br>• Najiya NS (VSemester)<br>Topic: Sthraina Samgharshangal; Kolaadilum Kettiyit<br>Koladilum<br>• Surabhi S.(V Semester)<br>Topic: Thamaskarikkapedunna Pennindangal<br>Prathishtayilum Pennungal Kaanaatha Paathir<br>nerathilum<br>• Karthika S.V (III Semester)<br>Topic: Prama: Ashifhayude Kathakalil                        |
| Geology<br>Time-12 pm to 1 pm<br>Venue-Seminar Hall                                                                                                                                                                                                                                                                                                                                                                                                                                  | Topic: Boron Chemistry and its Applications in Cancer<br>Treatment<br>Commerce                                                                                                                                                                                                                                                                                                                                                                                                             | 18/11/22<br>History                                                                                                                                                                                                                                                                                                                                                                                           |
| <ul> <li>Aadithya (V Semester)</li> <li>Topic: Development of Method to measure the isotopic composition of Carbon and Nitrogen</li> <li>Akhil Ajay (III Semester,)</li> <li>Topic:Impact of Solid Waste in Ground water quality</li> <li>Fasna Basheer (III Semester)</li> <li>Topic:Heavy Mineral resources in Kerala</li> </ul>                                                                                                                                                   | Commerce<br>Time-12pm to 1 pm<br>Venue-Conference Hall<br>• Ms. Jinu G (III Semester PG)<br>Topic:Recent Trends on Foreign Direct Investment in<br>India<br>• Ms. AS Anjana Mol (III Semester PG)<br>Topic; Financial Derivatives in International Financial<br>Market<br>• Arun K (I Semester PG)<br>Topic-The Growth of Multinational Firms in the Great<br>Recession<br>• Vrinda Unni<br>Topic:International Trade in Services-New Trends and<br>Opportunities for Developing Countries | Time 2.30 to 3.30 pm<br>Venue-Seminar Hall<br>• Rajastee S (V Semester)<br>Topic:Historicising the Educational Contributions of<br>Sree Narayana Guru in the Making of Modern Kerala<br>• Krishna Priya DS (V Semester)<br>Topic: R Sankar: The Towering Figure of Kerala's<br>Educational Development<br>• Adithyan R (III Semester)<br>Topic:Role of Kumaran Asan in the Social<br>Transformation of Kerala |

The Trendz Seminar Series 2022-23 started on 14 November 2022 with a focal theme "(Re)forming Knowledge: Reaching the Unreached". The seminar series is organized to commemorate the 50<sup>th</sup> death anniversary of our founder manager Sri R Sankar.