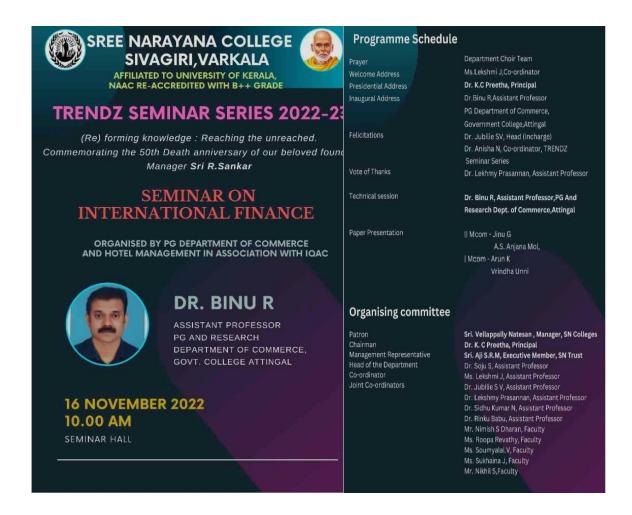

The Trendz Seminar Series 2022-23 started on 14 November 2022 with a focal theme "(Re)forming Knowledge: Reaching the Unreached". The seminar series is organized to commemorate the 50<sup>th</sup> death anniversary of our founder manager Sri R Sankar.

Principal Bree Narayana College Siyagiri, Varkala

The programme was presided over by the principal Dr KC. Preetha.

Principal Bree Narayana College Siyagiri, Varkala

Dr. Sheela delivered the inaugural address focusing on the importance of the relevance of multidisciplinary approach in learning. She touched upon the various job prospects and new trends in knowledge learning system. Her speech is followed by the felicitations of Sri Aji SRM (SN Trust Executive member), Dr Preetha Krishna L (IQAC Coordinator), Senate members Dr Soju S , Dr Babitha G.S and the Head of the department of Zoology Dr Leji j. PTA secretary Dr Nithya P Viswam proposed the vote of thanks.