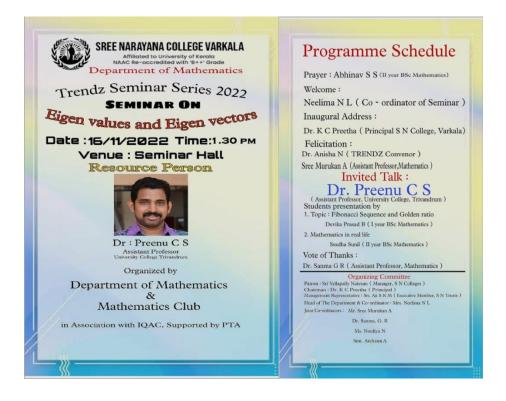

# **TRENDZ SEMINAR SERIES 2022**

Tr-

Principal Bree Narayana College Siyagiri, Varkala

<u> </u>

Principal Bree Narayana College Sivagiri, Varkala

| Student Sessions                                                                                                                                                                                                                                                                                                                                                                                                                                                                     | 15/11/22<br>Physics<br>Time -12.30pm to 1 pm<br>Venue-Conference Hall                                                                                                                                                                                                                                                                                                                                                                                                                      | Mathematics<br>Time-3 pm to 3.30 pm<br>Venue-Conference hall                                                                                                                                                                                                                                                                                                                                                  |
|--------------------------------------------------------------------------------------------------------------------------------------------------------------------------------------------------------------------------------------------------------------------------------------------------------------------------------------------------------------------------------------------------------------------------------------------------------------------------------------|--------------------------------------------------------------------------------------------------------------------------------------------------------------------------------------------------------------------------------------------------------------------------------------------------------------------------------------------------------------------------------------------------------------------------------------------------------------------------------------------|---------------------------------------------------------------------------------------------------------------------------------------------------------------------------------------------------------------------------------------------------------------------------------------------------------------------------------------------------------------------------------------------------------------|
| Economics<br>Time- 12 pm to 1 pm<br>Venue- Conference hall                                                                                                                                                                                                                                                                                                                                                                                                                           | Abhima S R (V Semester) Topic: Nanostructured Materials; Retrospectives and Perspectives     sabin BS (I Semester)                                                                                                                                                                                                                                                                                                                                                                         | Devika Prasad (I Semester) Topic:Fibonacci Sequence and Golden Ratio     Sredha Sunil (III Semester) Topic: Mathematics in Real Life                                                                                                                                                                                                                                                                          |
| <ul> <li>Surya S R (I Semester PG )</li> <li>Topic: Impact of Covid 19 on Employment and<br/>Unemployment of Kerala</li> <li>Abhirami S (I Semester PG)</li> <li>Topic: Return Emigration from the Gulf in the context<br/>of Covid 19 Pandemic</li> <li>Sreelekshmi S.S.(III Semester PG)</li> <li>Topic: Impact of Covid 19 on Tourism Sector in India</li> <li>Malavika S L (I Semester UG)</li> <li>Topic: Impact of Covid 19 on the Agricultural Sector<br/>of India</li> </ul> | Topic:Career Opportunity after BSc and MSc Physics<br>• Parvarby Vijayan (V Senester)<br>Topic:Nobel Prize in Physics 2022:Entangled States-from<br>theory to Technology<br>• Nandana SS (II Senester)<br>Topic: Contribution of Indian Scientists in the field of Physics<br><b>16/11/22</b><br>Chemistry<br>Time-12pm-1pm<br>Venue-<br>• Paillavi Mohan (III Senester PG)<br>Topic:An Introduction to Click Chemistry<br>• Avsha Shameena M (III Senester PG                             | 17/11/22<br>Malayalam<br>Time-12 pm to 12.30 pm<br>Venue- Conference Hall<br>• Najiya NS (VSemester)<br>Topic: Sthraina Samgharshangal; Kolaadilum Kettiyit<br>Koladilum<br>• Surabhi S.(V Semester)<br>Topic: Thamaskarikkapedunna Pennindangal<br>Prathishtayilum Pennungal Kaanaatha Paathir<br>nerathilum<br>• Karthika S.V (III Semester)<br>Topic: Prama: Ashifhayude Kathakalil                        |
| Geology<br>Time-12 pm to 1 pm<br>Venue-Seminar Hall                                                                                                                                                                                                                                                                                                                                                                                                                                  | Topic: Boron Chemistry and its Applications in Cancer<br>Treatment<br>Commerce                                                                                                                                                                                                                                                                                                                                                                                                             | 18/11/22<br>History                                                                                                                                                                                                                                                                                                                                                                                           |
| <ul> <li>Aadithya (V Semester)</li> <li>Topic: Development of Method to measure the isotopic composition of Carbon and Nitrogen</li> <li>Akhil Ajay (III Semester,)</li> <li>Topic:Impact of Solid Waste in Ground water quality</li> <li>Fasna Basheer (III Semester)</li> <li>Topic:Heavy Mineral resources in Kerala</li> </ul>                                                                                                                                                   | Commerce<br>Time-12pm to 1 pm<br>Venue-Conference Hall<br>• Ms. Jinu G (III Semester PG)<br>Topic:Recent Trends on Foreign Direct Investment in<br>India<br>• Ms. AS Anjana Mol (III Semester PG)<br>Topic; Financial Derivatives in International Financial<br>Market<br>• Arun K (I Semester PG)<br>Topic-The Growth of Multinational Firms in the Great<br>Recession<br>• Vrinda Unni<br>Topic:International Trade in Services-New Trends and<br>Opportunities for Developing Countries | Time 2.30 to 3.30 pm<br>Venue-Seminar Hall<br>• Rajastee S (V Semester)<br>Topic:Historicising the Educational Contributions of<br>Sree Narayana Guru in the Making of Modern Kerala<br>• Krishna Priya DS (V Semester)<br>Topic: R Sankar: The Towering Figure of Kerala's<br>Educational Development<br>• Adithyan R (III Semester)<br>Topic:Role of Kumaran Asan in the Social<br>Transformation of Kerala |