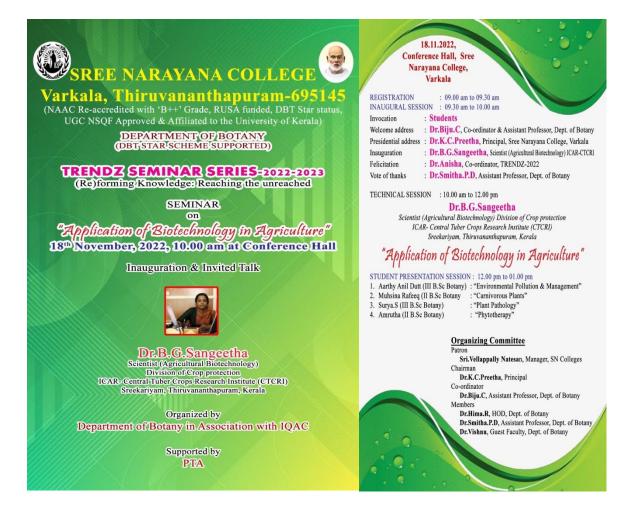

#### PG and Research Department of Economics

The resource person of the Economics is Prof. (Dr.) K.C. Baiju, Professor, Dept of Economics, Central University, Kasargod who delivered a lecture on the topic "India @75: Youth Aspirations and Job Prospects".

|                                                                                                                                                                                                                                                                                                                                                                                                                                                                                                                                                                                                                                                                                                                                                                                                                                                                                                                                                                                                                                                                                                                                                                                                                                                                                                                                                                                                                                                                                                                                                                                                                                                                                                                                                                                                                                                                                                                                                                                                                                                                                                                                | Program                   | me Schedule                                           |
|--------------------------------------------------------------------------------------------------------------------------------------------------------------------------------------------------------------------------------------------------------------------------------------------------------------------------------------------------------------------------------------------------------------------------------------------------------------------------------------------------------------------------------------------------------------------------------------------------------------------------------------------------------------------------------------------------------------------------------------------------------------------------------------------------------------------------------------------------------------------------------------------------------------------------------------------------------------------------------------------------------------------------------------------------------------------------------------------------------------------------------------------------------------------------------------------------------------------------------------------------------------------------------------------------------------------------------------------------------------------------------------------------------------------------------------------------------------------------------------------------------------------------------------------------------------------------------------------------------------------------------------------------------------------------------------------------------------------------------------------------------------------------------------------------------------------------------------------------------------------------------------------------------------------------------------------------------------------------------------------------------------------------------------------------------------------------------------------------------------------------------|---------------------------|-------------------------------------------------------|
| SREE NARAYANA COLLEGE                                                                                                                                                                                                                                                                                                                                                                                                                                                                                                                                                                                                                                                                                                                                                                                                                                                                                                                                                                                                                                                                                                                                                                                                                                                                                                                                                                                                                                                                                                                                                                                                                                                                                                                                                                                                                                                                                                                                                                                                                                                                                                          | Prayer :                  | Ms. Adya & Ms.Bhuvana                                 |
|                                                                                                                                                                                                                                                                                                                                                                                                                                                                                                                                                                                                                                                                                                                                                                                                                                                                                                                                                                                                                                                                                                                                                                                                                                                                                                                                                                                                                                                                                                                                                                                                                                                                                                                                                                                                                                                                                                                                                                                                                                                                                                                                | Welcome Address :         | Dr. Vinod C Sugathan                                  |
| SIVAGIRI, VARKALA                                                                                                                                                                                                                                                                                                                                                                                                                                                                                                                                                                                                                                                                                                                                                                                                                                                                                                                                                                                                                                                                                                                                                                                                                                                                                                                                                                                                                                                                                                                                                                                                                                                                                                                                                                                                                                                                                                                                                                                                                                                                                                              |                           | (Member, Academic Council,                            |
| (Affiliated to University of Kerala                                                                                                                                                                                                                                                                                                                                                                                                                                                                                                                                                                                                                                                                                                                                                                                                                                                                                                                                                                                                                                                                                                                                                                                                                                                                                                                                                                                                                                                                                                                                                                                                                                                                                                                                                                                                                                                                                                                                                                                                                                                                                            |                           | University of Kerala)                                 |
| NAAC Re-Accredited with B++ Grade)                                                                                                                                                                                                                                                                                                                                                                                                                                                                                                                                                                                                                                                                                                                                                                                                                                                                                                                                                                                                                                                                                                                                                                                                                                                                                                                                                                                                                                                                                                                                                                                                                                                                                                                                                                                                                                                                                                                                                                                                                                                                                             | Inaugural Address :       | Dr. K C Preetha<br>(Principal)                        |
| TRENDZ SEMINAR SERIES 2022-23                                                                                                                                                                                                                                                                                                                                                                                                                                                                                                                                                                                                                                                                                                                                                                                                                                                                                                                                                                                                                                                                                                                                                                                                                                                                                                                                                                                                                                                                                                                                                                                                                                                                                                                                                                                                                                                                                                                                                                                                                                                                                                  | Invited Talk :            |                                                       |
| (RE)FORMING KNOWLEDGE: REACHING THE UNREACHED                                                                                                                                                                                                                                                                                                                                                                                                                                                                                                                                                                                                                                                                                                                                                                                                                                                                                                                                                                                                                                                                                                                                                                                                                                                                                                                                                                                                                                                                                                                                                                                                                                                                                                                                                                                                                                                                                                                                                                                                                                                                                  | India @75 : Youth As      | pirations and Job Prospects                           |
| a sthere is a start of the star |                           | Prof. (Dr) K C Baiju,                                 |
| Commemorating the 50 <sup>th</sup> Death Anniversary of our beloved<br>Founder Manager Sri,R Sankar                                                                                                                                                                                                                                                                                                                                                                                                                                                                                                                                                                                                                                                                                                                                                                                                                                                                                                                                                                                                                                                                                                                                                                                                                                                                                                                                                                                                                                                                                                                                                                                                                                                                                                                                                                                                                                                                                                                                                                                                                            |                           | (Professor, Dept. of Economics,                       |
|                                                                                                                                                                                                                                                                                                                                                                                                                                                                                                                                                                                                                                                                                                                                                                                                                                                                                                                                                                                                                                                                                                                                                                                                                                                                                                                                                                                                                                                                                                                                                                                                                                                                                                                                                                                                                                                                                                                                                                                                                                                                                                                                |                           | School of Economics, Central<br>University of Kerala, |
| "India @ 75 :Youth Aspirations and Job Prospects"                                                                                                                                                                                                                                                                                                                                                                                                                                                                                                                                                                                                                                                                                                                                                                                                                                                                                                                                                                                                                                                                                                                                                                                                                                                                                                                                                                                                                                                                                                                                                                                                                                                                                                                                                                                                                                                                                                                                                                                                                                                                              |                           | Kasaragod)                                            |
| DATE: 14/11/2022 TIME: 10 AM                                                                                                                                                                                                                                                                                                                                                                                                                                                                                                                                                                                                                                                                                                                                                                                                                                                                                                                                                                                                                                                                                                                                                                                                                                                                                                                                                                                                                                                                                                                                                                                                                                                                                                                                                                                                                                                                                                                                                                                                                                                                                                   | Felicitation :            | Sri.Aji. SRM                                          |
| VENUE : CONFERENCE HALL                                                                                                                                                                                                                                                                                                                                                                                                                                                                                                                                                                                                                                                                                                                                                                                                                                                                                                                                                                                                                                                                                                                                                                                                                                                                                                                                                                                                                                                                                                                                                                                                                                                                                                                                                                                                                                                                                                                                                                                                                                                                                                        |                           | (Executive Member, SN Trusts)                         |
|                                                                                                                                                                                                                                                                                                                                                                                                                                                                                                                                                                                                                                                                                                                                                                                                                                                                                                                                                                                                                                                                                                                                                                                                                                                                                                                                                                                                                                                                                                                                                                                                                                                                                                                                                                                                                                                                                                                                                                                                                                                                                                                                | Vote of Thanks :          | Ms. Lishana (S3 PG Student)                           |
|                                                                                                                                                                                                                                                                                                                                                                                                                                                                                                                                                                                                                                                                                                                                                                                                                                                                                                                                                                                                                                                                                                                                                                                                                                                                                                                                                                                                                                                                                                                                                                                                                                                                                                                                                                                                                                                                                                                                                                                                                                                                                                                                | Paper Presen              | tation by Students                                    |
| 10 m                                                                                                                                                                                                                                                                                                                                                                                                                                                                                                                                                                                                                                                                                                                                                                                                                                                                                                                                                                                                                                                                                                                                                                                                                                                                                                                                                                                                                                                                                                                                                                                                                                                                                                                                                                                                                                                                                                                                                                                                                                                                                                                           | Organizing Committee      |                                                       |
|                                                                                                                                                                                                                                                                                                                                                                                                                                                                                                                                                                                                                                                                                                                                                                                                                                                                                                                                                                                                                                                                                                                                                                                                                                                                                                                                                                                                                                                                                                                                                                                                                                                                                                                                                                                                                                                                                                                                                                                                                                                                                                                                | Patron :                  | Sri. Vellappally Nadesan                              |
|                                                                                                                                                                                                                                                                                                                                                                                                                                                                                                                                                                                                                                                                                                                                                                                                                                                                                                                                                                                                                                                                                                                                                                                                                                                                                                                                                                                                                                                                                                                                                                                                                                                                                                                                                                                                                                                                                                                                                                                                                                                                                                                                |                           | (Manager, SN Colleges)                                |
|                                                                                                                                                                                                                                                                                                                                                                                                                                                                                                                                                                                                                                                                                                                                                                                                                                                                                                                                                                                                                                                                                                                                                                                                                                                                                                                                                                                                                                                                                                                                                                                                                                                                                                                                                                                                                                                                                                                                                                                                                                                                                                                                | Chairman :                | Dr. K C Preetha (Principal)                           |
| Resource Person                                                                                                                                                                                                                                                                                                                                                                                                                                                                                                                                                                                                                                                                                                                                                                                                                                                                                                                                                                                                                                                                                                                                                                                                                                                                                                                                                                                                                                                                                                                                                                                                                                                                                                                                                                                                                                                                                                                                                                                                                                                                                                                | Management Representative | Sri. Aji.SRM                                          |
| P C (D) K C P " Inauguration                                                                                                                                                                                                                                                                                                                                                                                                                                                                                                                                                                                                                                                                                                                                                                                                                                                                                                                                                                                                                                                                                                                                                                                                                                                                                                                                                                                                                                                                                                                                                                                                                                                                                                                                                                                                                                                                                                                                                                                                                                                                                                   |                           | (Executive Member, SN Trusts)                         |
| Di Refitettia                                                                                                                                                                                                                                                                                                                                                                                                                                                                                                                                                                                                                                                                                                                                                                                                                                                                                                                                                                                                                                                                                                                                                                                                                                                                                                                                                                                                                                                                                                                                                                                                                                                                                                                                                                                                                                                                                                                                                                                                                                                                                                                  | Head of the Dept :        | Dr. Aswathy R                                         |
| Professor, Dept. of Economics Principal<br>School of Economics, SN College, Sivagiri, Varkala                                                                                                                                                                                                                                                                                                                                                                                                                                                                                                                                                                                                                                                                                                                                                                                                                                                                                                                                                                                                                                                                                                                                                                                                                                                                                                                                                                                                                                                                                                                                                                                                                                                                                                                                                                                                                                                                                                                                                                                                                                  | Co-ordinator :            | Dr. Megha Radhakrishnan                               |
| Central University of Kerala                                                                                                                                                                                                                                                                                                                                                                                                                                                                                                                                                                                                                                                                                                                                                                                                                                                                                                                                                                                                                                                                                                                                                                                                                                                                                                                                                                                                                                                                                                                                                                                                                                                                                                                                                                                                                                                                                                                                                                                                                                                                                                   | Joint Co-ordinators       |                                                       |
| Kasaragod                                                                                                                                                                                                                                                                                                                                                                                                                                                                                                                                                                                                                                                                                                                                                                                                                                                                                                                                                                                                                                                                                                                                                                                                                                                                                                                                                                                                                                                                                                                                                                                                                                                                                                                                                                                                                                                                                                                                                                                                                                                                                                                      |                           | C Sugathan                                            |
| Organised by                                                                                                                                                                                                                                                                                                                                                                                                                                                                                                                                                                                                                                                                                                                                                                                                                                                                                                                                                                                                                                                                                                                                                                                                                                                                                                                                                                                                                                                                                                                                                                                                                                                                                                                                                                                                                                                                                                                                                                                                                                                                                                                   | Sri. Syam                 |                                                       |
| PG & Research Department of Economics                                                                                                                                                                                                                                                                                                                                                                                                                                                                                                                                                                                                                                                                                                                                                                                                                                                                                                                                                                                                                                                                                                                                                                                                                                                                                                                                                                                                                                                                                                                                                                                                                                                                                                                                                                                                                                                                                                                                                                                                                                                                                          | Dr. Jerry<br>Dr. Sreere   |                                                       |
| in Association with                                                                                                                                                                                                                                                                                                                                                                                                                                                                                                                                                                                                                                                                                                                                                                                                                                                                                                                                                                                                                                                                                                                                                                                                                                                                                                                                                                                                                                                                                                                                                                                                                                                                                                                                                                                                                                                                                                                                                                                                                                                                                                            | Smit Anik                 |                                                       |
| IQAC                                                                                                                                                                                                                                                                                                                                                                                                                                                                                                                                                                                                                                                                                                                                                                                                                                                                                                                                                                                                                                                                                                                                                                                                                                                                                                                                                                                                                                                                                                                                                                                                                                                                                                                                                                                                                                                                                                                                                                                                                                                                                                                           |                           | tha K Bhat                                            |
|                                                                                                                                                                                                                                                                                                                                                                                                                                                                                                                                                                                                                                                                                                                                                                                                                                                                                                                                                                                                                                                                                                                                                                                                                                                                                                                                                                                                                                                                                                                                                                                                                                                                                                                                                                                                                                                                                                                                                                                                                                                                                                                                |                           |                                                       |