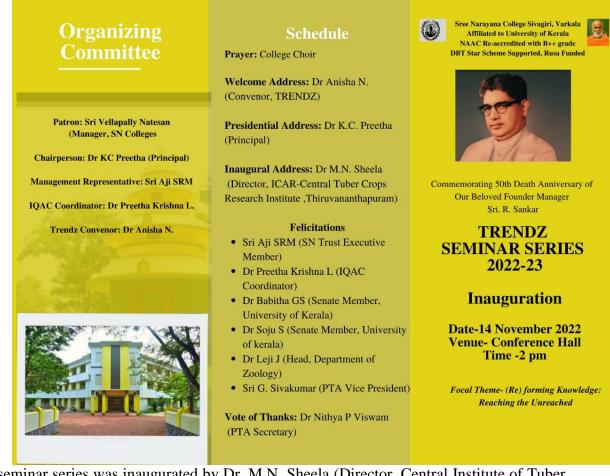

The Trendz Seminar Series 2022-23 started on 14 November 2022 with a focal theme "(Re)forming Knowledge: Reaching the Unreached". The seminar series is organized to commemorate the 50<sup>th</sup> death anniversary of our founder manager Sri R Sankar.

Principal Bree Narayana College Siyagiri, Varkala

The seminar series was inaugurated by Dr. M.N. Sheela (Director, Central Institute of Tuber Crops Research Centre, Sreekaryam) on 14/11/2022 at 2 pm at the college conference hall. Dr. Anisha N (Assistant Professor of English, Coordinator of the Trendz series) delivered the welcome address.

Principal Bree Narayana College Siyagiri, Varkala

The programme was presided over by the principal Dr KC. Preetha.

Principal Bree Narayana College Siyagiri, Varkala

Dr. Sheela delivered the inaugural address focusing on the importance of the relevance of multidisciplinary approach in learning. She touched upon the various job prospects and new trends in knowledge learning system. Her speech is followed by the felicitations of Sri Aji SRM (SN Trust Executive member), Dr Preetha Krishna L (IQAC Coordinator), Senate members Dr Soju S , Dr Babitha G.S and the Head of the department of Zoology Dr Leji j. PTA secretary Dr Nithya P Viswam proposed the vote of thanks.

|                                                                                                                                                                                                                                                                                                                                                                                                                                                                                                                                                                                                                                                                                                                                                                                                                                                                                                                                                                                                                                                                                                                                                                                                                                                                                                                                                                                                                                                                                                                                                                                                                                                                                                                                                                                                                                                                                                                                                                                                                                                                                                                                | Program                   | me Schedule                                           |
|--------------------------------------------------------------------------------------------------------------------------------------------------------------------------------------------------------------------------------------------------------------------------------------------------------------------------------------------------------------------------------------------------------------------------------------------------------------------------------------------------------------------------------------------------------------------------------------------------------------------------------------------------------------------------------------------------------------------------------------------------------------------------------------------------------------------------------------------------------------------------------------------------------------------------------------------------------------------------------------------------------------------------------------------------------------------------------------------------------------------------------------------------------------------------------------------------------------------------------------------------------------------------------------------------------------------------------------------------------------------------------------------------------------------------------------------------------------------------------------------------------------------------------------------------------------------------------------------------------------------------------------------------------------------------------------------------------------------------------------------------------------------------------------------------------------------------------------------------------------------------------------------------------------------------------------------------------------------------------------------------------------------------------------------------------------------------------------------------------------------------------|---------------------------|-------------------------------------------------------|
| SREE NARAYANA COLLEGE                                                                                                                                                                                                                                                                                                                                                                                                                                                                                                                                                                                                                                                                                                                                                                                                                                                                                                                                                                                                                                                                                                                                                                                                                                                                                                                                                                                                                                                                                                                                                                                                                                                                                                                                                                                                                                                                                                                                                                                                                                                                                                          | Prayer :                  | Ms. Adya & Ms.Bhuvana                                 |
|                                                                                                                                                                                                                                                                                                                                                                                                                                                                                                                                                                                                                                                                                                                                                                                                                                                                                                                                                                                                                                                                                                                                                                                                                                                                                                                                                                                                                                                                                                                                                                                                                                                                                                                                                                                                                                                                                                                                                                                                                                                                                                                                | Welcome Address :         | Dr. Vinod C Sugathan                                  |
| SIVAGIRI, VARKALA                                                                                                                                                                                                                                                                                                                                                                                                                                                                                                                                                                                                                                                                                                                                                                                                                                                                                                                                                                                                                                                                                                                                                                                                                                                                                                                                                                                                                                                                                                                                                                                                                                                                                                                                                                                                                                                                                                                                                                                                                                                                                                              |                           | (Member, Academic Council,                            |
| (Affiliated to University of Kerala                                                                                                                                                                                                                                                                                                                                                                                                                                                                                                                                                                                                                                                                                                                                                                                                                                                                                                                                                                                                                                                                                                                                                                                                                                                                                                                                                                                                                                                                                                                                                                                                                                                                                                                                                                                                                                                                                                                                                                                                                                                                                            |                           | University of Kerala)                                 |
| NAAC Re-Accredited with B++ Grade)                                                                                                                                                                                                                                                                                                                                                                                                                                                                                                                                                                                                                                                                                                                                                                                                                                                                                                                                                                                                                                                                                                                                                                                                                                                                                                                                                                                                                                                                                                                                                                                                                                                                                                                                                                                                                                                                                                                                                                                                                                                                                             | Inaugural Address :       | Dr. K C Preetha<br>(Principal)                        |
| TRENDZ SEMINAR SERIES 2022-23                                                                                                                                                                                                                                                                                                                                                                                                                                                                                                                                                                                                                                                                                                                                                                                                                                                                                                                                                                                                                                                                                                                                                                                                                                                                                                                                                                                                                                                                                                                                                                                                                                                                                                                                                                                                                                                                                                                                                                                                                                                                                                  | Invited Talk :            |                                                       |
| (RE)FORMING KNOWLEDGE: REACHING THE UNREACHED                                                                                                                                                                                                                                                                                                                                                                                                                                                                                                                                                                                                                                                                                                                                                                                                                                                                                                                                                                                                                                                                                                                                                                                                                                                                                                                                                                                                                                                                                                                                                                                                                                                                                                                                                                                                                                                                                                                                                                                                                                                                                  | India @75 : Youth As      | pirations and Job Prospects                           |
| a sthere is a start of the star |                           | Prof. (Dr) K C Baiju,                                 |
| Commemorating the 50 <sup>th</sup> Death Anniversary of our beloved<br>Founder Manager Sri,R Sankar                                                                                                                                                                                                                                                                                                                                                                                                                                                                                                                                                                                                                                                                                                                                                                                                                                                                                                                                                                                                                                                                                                                                                                                                                                                                                                                                                                                                                                                                                                                                                                                                                                                                                                                                                                                                                                                                                                                                                                                                                            |                           | (Professor, Dept. of Economics,                       |
|                                                                                                                                                                                                                                                                                                                                                                                                                                                                                                                                                                                                                                                                                                                                                                                                                                                                                                                                                                                                                                                                                                                                                                                                                                                                                                                                                                                                                                                                                                                                                                                                                                                                                                                                                                                                                                                                                                                                                                                                                                                                                                                                |                           | School of Economics, Central<br>University of Kerala, |
| "India @ 75 :Youth Aspirations and Job Prospects"                                                                                                                                                                                                                                                                                                                                                                                                                                                                                                                                                                                                                                                                                                                                                                                                                                                                                                                                                                                                                                                                                                                                                                                                                                                                                                                                                                                                                                                                                                                                                                                                                                                                                                                                                                                                                                                                                                                                                                                                                                                                              |                           | Kasaragod)                                            |
| DATE: 14/11/2022 TIME: 10 AM                                                                                                                                                                                                                                                                                                                                                                                                                                                                                                                                                                                                                                                                                                                                                                                                                                                                                                                                                                                                                                                                                                                                                                                                                                                                                                                                                                                                                                                                                                                                                                                                                                                                                                                                                                                                                                                                                                                                                                                                                                                                                                   | Felicitation :            | Sri.Aji. SRM                                          |
| VENUE : CONFERENCE HALL                                                                                                                                                                                                                                                                                                                                                                                                                                                                                                                                                                                                                                                                                                                                                                                                                                                                                                                                                                                                                                                                                                                                                                                                                                                                                                                                                                                                                                                                                                                                                                                                                                                                                                                                                                                                                                                                                                                                                                                                                                                                                                        |                           | (Executive Member, SN Trusts)                         |
|                                                                                                                                                                                                                                                                                                                                                                                                                                                                                                                                                                                                                                                                                                                                                                                                                                                                                                                                                                                                                                                                                                                                                                                                                                                                                                                                                                                                                                                                                                                                                                                                                                                                                                                                                                                                                                                                                                                                                                                                                                                                                                                                | Vote of Thanks :          | Ms. Lishana (S3 PG Student)                           |
|                                                                                                                                                                                                                                                                                                                                                                                                                                                                                                                                                                                                                                                                                                                                                                                                                                                                                                                                                                                                                                                                                                                                                                                                                                                                                                                                                                                                                                                                                                                                                                                                                                                                                                                                                                                                                                                                                                                                                                                                                                                                                                                                | Paper Presen              | tation by Students                                    |
| 10 m                                                                                                                                                                                                                                                                                                                                                                                                                                                                                                                                                                                                                                                                                                                                                                                                                                                                                                                                                                                                                                                                                                                                                                                                                                                                                                                                                                                                                                                                                                                                                                                                                                                                                                                                                                                                                                                                                                                                                                                                                                                                                                                           | Organizing Committee      |                                                       |
|                                                                                                                                                                                                                                                                                                                                                                                                                                                                                                                                                                                                                                                                                                                                                                                                                                                                                                                                                                                                                                                                                                                                                                                                                                                                                                                                                                                                                                                                                                                                                                                                                                                                                                                                                                                                                                                                                                                                                                                                                                                                                                                                | Patron :                  | Sri. Vellappally Nadesan                              |
|                                                                                                                                                                                                                                                                                                                                                                                                                                                                                                                                                                                                                                                                                                                                                                                                                                                                                                                                                                                                                                                                                                                                                                                                                                                                                                                                                                                                                                                                                                                                                                                                                                                                                                                                                                                                                                                                                                                                                                                                                                                                                                                                |                           | (Manager, SN Colleges)                                |
|                                                                                                                                                                                                                                                                                                                                                                                                                                                                                                                                                                                                                                                                                                                                                                                                                                                                                                                                                                                                                                                                                                                                                                                                                                                                                                                                                                                                                                                                                                                                                                                                                                                                                                                                                                                                                                                                                                                                                                                                                                                                                                                                | Chairman :                | Dr. K C Preetha (Principal)                           |
| Resource Person                                                                                                                                                                                                                                                                                                                                                                                                                                                                                                                                                                                                                                                                                                                                                                                                                                                                                                                                                                                                                                                                                                                                                                                                                                                                                                                                                                                                                                                                                                                                                                                                                                                                                                                                                                                                                                                                                                                                                                                                                                                                                                                | Management Representative | Sri. Aji.SRM                                          |
| P C (D) K C P " Inauguration                                                                                                                                                                                                                                                                                                                                                                                                                                                                                                                                                                                                                                                                                                                                                                                                                                                                                                                                                                                                                                                                                                                                                                                                                                                                                                                                                                                                                                                                                                                                                                                                                                                                                                                                                                                                                                                                                                                                                                                                                                                                                                   |                           | (Executive Member, SN Trusts)                         |
| Di Refitettia                                                                                                                                                                                                                                                                                                                                                                                                                                                                                                                                                                                                                                                                                                                                                                                                                                                                                                                                                                                                                                                                                                                                                                                                                                                                                                                                                                                                                                                                                                                                                                                                                                                                                                                                                                                                                                                                                                                                                                                                                                                                                                                  | Head of the Dept :        | Dr. Aswathy R                                         |
| Professor, Dept. of Economics Principal<br>School of Economics, SN College, Sivagiri, Varkala                                                                                                                                                                                                                                                                                                                                                                                                                                                                                                                                                                                                                                                                                                                                                                                                                                                                                                                                                                                                                                                                                                                                                                                                                                                                                                                                                                                                                                                                                                                                                                                                                                                                                                                                                                                                                                                                                                                                                                                                                                  | Co-ordinator :            | Dr. Megha Radhakrishnan                               |
| Central University of Kerala                                                                                                                                                                                                                                                                                                                                                                                                                                                                                                                                                                                                                                                                                                                                                                                                                                                                                                                                                                                                                                                                                                                                                                                                                                                                                                                                                                                                                                                                                                                                                                                                                                                                                                                                                                                                                                                                                                                                                                                                                                                                                                   | Joint Co-ordinators       |                                                       |
| Kasaragod                                                                                                                                                                                                                                                                                                                                                                                                                                                                                                                                                                                                                                                                                                                                                                                                                                                                                                                                                                                                                                                                                                                                                                                                                                                                                                                                                                                                                                                                                                                                                                                                                                                                                                                                                                                                                                                                                                                                                                                                                                                                                                                      |                           | C Sugathan                                            |
| Organised by                                                                                                                                                                                                                                                                                                                                                                                                                                                                                                                                                                                                                                                                                                                                                                                                                                                                                                                                                                                                                                                                                                                                                                                                                                                                                                                                                                                                                                                                                                                                                                                                                                                                                                                                                                                                                                                                                                                                                                                                                                                                                                                   | Sri. Syam                 |                                                       |
| PG & Research Department of Economics                                                                                                                                                                                                                                                                                                                                                                                                                                                                                                                                                                                                                                                                                                                                                                                                                                                                                                                                                                                                                                                                                                                                                                                                                                                                                                                                                                                                                                                                                                                                                                                                                                                                                                                                                                                                                                                                                                                                                                                                                                                                                          | Dr. Jerry<br>Dr. Sreere   |                                                       |
| in Association with                                                                                                                                                                                                                                                                                                                                                                                                                                                                                                                                                                                                                                                                                                                                                                                                                                                                                                                                                                                                                                                                                                                                                                                                                                                                                                                                                                                                                                                                                                                                                                                                                                                                                                                                                                                                                                                                                                                                                                                                                                                                                                            | Smit Anik                 |                                                       |
| IQAC                                                                                                                                                                                                                                                                                                                                                                                                                                                                                                                                                                                                                                                                                                                                                                                                                                                                                                                                                                                                                                                                                                                                                                                                                                                                                                                                                                                                                                                                                                                                                                                                                                                                                                                                                                                                                                                                                                                                                                                                                                                                                                                           |                           | tha K Bhat                                            |
|                                                                                                                                                                                                                                                                                                                                                                                                                                                                                                                                                                                                                                                                                                                                                                                                                                                                                                                                                                                                                                                                                                                                                                                                                                                                                                                                                                                                                                                                                                                                                                                                                                                                                                                                                                                                                                                                                                                                                                                                                                                                                                                                |                           |                                                       |