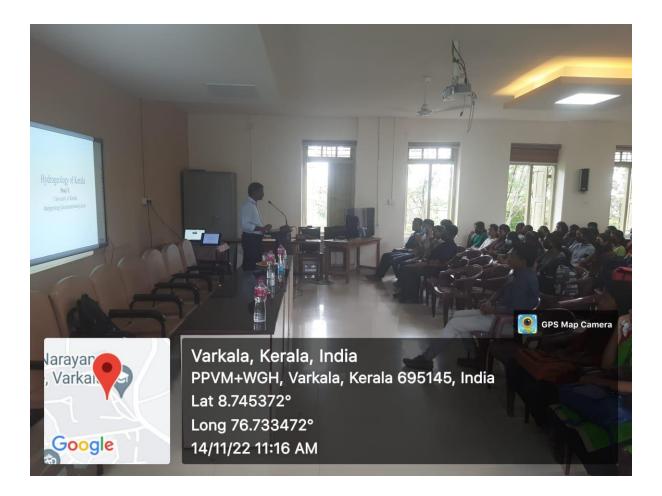

# PG Department of Geology

The Geology Department organized a seminar on "Hydrogeology of Kerala" with the resource person Dr Shaji E. (Associate Professor and Head, Dept. of Geology, University of

Principal Bree Narayana College Sivagiri, Varkala