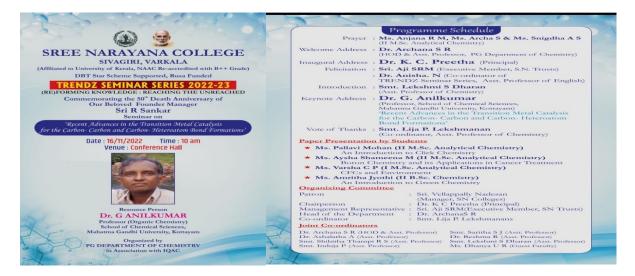

# **TRENDZ SEMINAR SERIES 2022**

Tr-

Principal Bree Narayana College Siyagiri, Varkala

<u> </u>

Principal Bree Narayana College Sivagiri, Varkala

| Student Sessions                                                                                                                                                                                                                                                                                                                                                                                                                                                                     | 15/11/22<br>Physics<br>Time -12.30pm to 1 pm<br>Venue-Conference Hall                                                                                                                                                                                                                                                                                                                                                                                                                      | Mathematics<br>Time-3 pm to 3.30 pm<br>Venue-Conference hall                                                                                                                                                                                                                                                                                                                                                  |
|--------------------------------------------------------------------------------------------------------------------------------------------------------------------------------------------------------------------------------------------------------------------------------------------------------------------------------------------------------------------------------------------------------------------------------------------------------------------------------------|--------------------------------------------------------------------------------------------------------------------------------------------------------------------------------------------------------------------------------------------------------------------------------------------------------------------------------------------------------------------------------------------------------------------------------------------------------------------------------------------|---------------------------------------------------------------------------------------------------------------------------------------------------------------------------------------------------------------------------------------------------------------------------------------------------------------------------------------------------------------------------------------------------------------|
| Economics<br>Time- 12 pm to 1 pm<br>Venue- Conference hall                                                                                                                                                                                                                                                                                                                                                                                                                           | Abhima S R (V Semester) Topic: Nanostructured Materials; Retrospectives and Perspectives     sabin BS (I Semester)                                                                                                                                                                                                                                                                                                                                                                         | Devika Prasad (I Semester) Topic:Fibonacci Sequence and Golden Ratio     Sredha Sunil (III Semester) Topic: Mathematics in Real Life                                                                                                                                                                                                                                                                          |
| <ul> <li>Surya S R (I Semester PG )</li> <li>Topic: Impact of Covid 19 on Employment and<br/>Unemployment of Kerala</li> <li>Abhirami S (I Semester PG)</li> <li>Topic: Return Emigration from the Gulf in the context<br/>of Covid 19 Pandemic</li> <li>Sreelekshmi S.S.(III Semester PG)</li> <li>Topic: Impact of Covid 19 on Tourism Sector in India</li> <li>Malavika S L (I Semester UG)</li> <li>Topic: Impact of Covid 19 on the Agricultural Sector<br/>of India</li> </ul> | Topic:Career Opportunity after BSc and MSc Physics<br>• Parvarby Vijayan (V Senester)<br>Topic:Nobel Prize in Physics 2022:Entangled States-from<br>theory to Technology<br>• Nandana SS (II Senester)<br>Topic: Contribution of Indian Scientists in the field of Physics<br><b>16/11/22</b><br>Chemistry<br>Time-12pm-1pm<br>Venue-<br>• Paillavi Mohan (III Senester PG)<br>Topic:An Introduction to Click Chemistry<br>• Avsha Shameena M (III Senester PG                             | 17/11/22<br>Malayalam<br>Time-12 pm to 12.30 pm<br>Venue- Conference Hall<br>• Najiya NS (VSemester)<br>Topic: Sthraina Samgharshangal; Kolaadilum Kettiyit<br>Koladilum<br>• Surabhi S.(V Semester)<br>Topic: Thamaskarikkapedunna Pennindangal<br>Prathishtayilum Pennungal Kaanaatha Paathir<br>nerathilum<br>• Karthika S.V (III Semester)<br>Topic: Prama: Ashifhayude Kathakalil                        |
| Geology<br>Time-12 pm to 1 pm<br>Venue-Seminar Hall                                                                                                                                                                                                                                                                                                                                                                                                                                  | Topic: Boron Chemistry and its Applications in Cancer<br>Treatment<br>Commerce                                                                                                                                                                                                                                                                                                                                                                                                             | 18/11/22<br>History                                                                                                                                                                                                                                                                                                                                                                                           |
| <ul> <li>Aadithya (V Semester)</li> <li>Topic: Development of Method to measure the isotopic composition of Carbon and Nitrogen</li> <li>Akhil Ajay (III Semester,)</li> <li>Topic:Impact of Solid Waste in Ground water quality</li> <li>Fasna Basheer (III Semester)</li> <li>Topic:Heavy Mineral resources in Kerala</li> </ul>                                                                                                                                                   | Commerce<br>Time-12pm to 1 pm<br>Venue-Conference Hall<br>• Ms. Jinu G (III Semester PG)<br>Topic:Recent Trends on Foreign Direct Investment in<br>India<br>• Ms. AS Anjana Mol (III Semester PG)<br>Topic; Financial Derivatives in International Financial<br>Market<br>• Arun K (I Semester PG)<br>Topic-The Growth of Multinational Firms in the Great<br>Recession<br>• Vrinda Unni<br>Topic:International Trade in Services-New Trends and<br>Opportunities for Developing Countries | Time 2.30 to 3.30 pm<br>Venue-Seminar Hall<br>• Rajastee S (V Semester)<br>Topic:Historicising the Educational Contributions of<br>Sree Narayana Guru in the Making of Modern Kerala<br>• Krishna Priya DS (V Semester)<br>Topic: R Sankar: The Towering Figure of Kerala's<br>Educational Development<br>• Adithyan R (III Semester)<br>Topic:Role of Kumaran Asan in the Social<br>Transformation of Kerala |

The Trendz Seminar Series 2022-23 started on 14 November 2022 with a focal theme "(Re)forming Knowledge: Reaching the Unreached". The seminar series is organized to commemorate the 50<sup>th</sup> death anniversary of our founder manager Sri R Sankar.