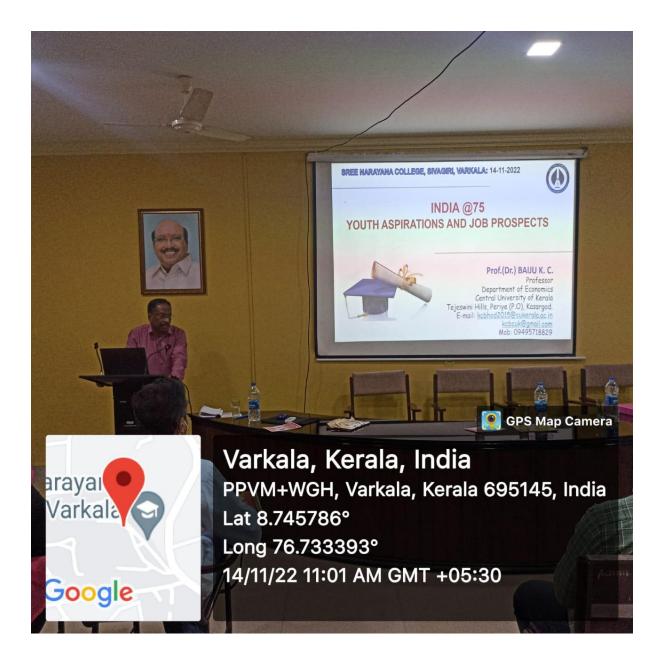

#### 14/11/2022

On 14/11/2022 two seminars were organized both by the department of Economics and the department of Geology on conference hall and seminar hall respectively.

Principal Bree Narayana College Sivagid, Varkala

#### PG and Research Department of Economics

The resource person of the Economics is Prof. (Dr.) K.C. Baiju, Professor, Dept of Economics, Central University, Kasargod who delivered a lecture on the topic "India @75: Youth Aspirations and Job Prospects".