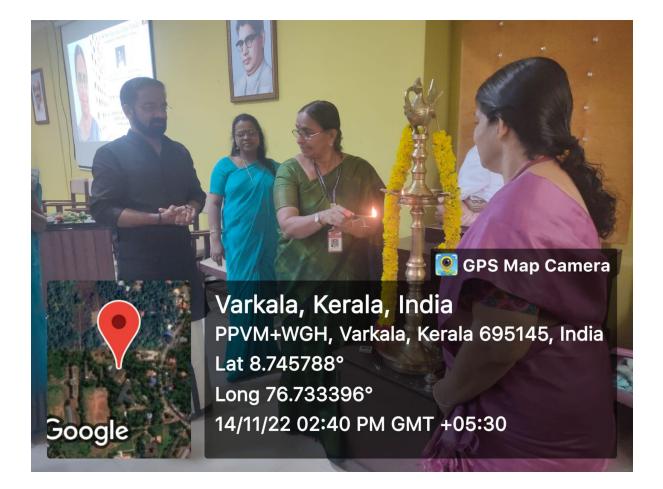

Principal Bree Narayana College Siyagiri, Varkala

The seminar series was inaugurated by Dr. M.N. Sheela (Director, Central Institute of Tuber Crops Research Centre, Sreekaryam) on 14/11/2022 at 2 pm at the college conference hall. Dr. Anisha N (Assistant Professor of English, Coordinator of the Trendz series) delivered the welcome address.

Principal Bree Narayana College Siyagiri, Varkala

The programme was presided over by the principal Dr KC. Preetha.

Principal Bree Narayana College Siyagiri, Varkala

Dr. Sheela delivered the inaugural address focusing on the importance of the relevance of multidisciplinary approach in learning. She touched upon the various job prospects and new trends in knowledge learning system. Her speech is followed by the felicitations of Sri Aji SRM (SN Trust Executive member), Dr Preetha Krishna L (IQAC Coordinator), Senate members Dr Soju S , Dr Babitha G.S and the Head of the department of Zoology Dr Leji j. PTA secretary Dr Nithya P Viswam proposed the vote of thanks.