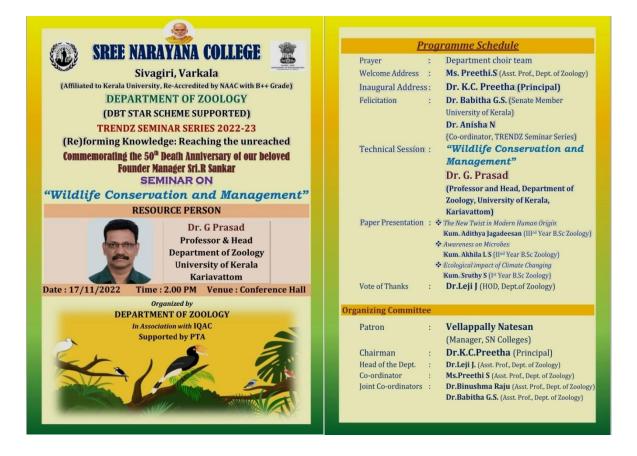

The Trendz Seminar Series 2022-23 started on 14 November 2022 with a focal theme "(Re)forming Knowledge: Reaching the Unreached". The seminar series is organized to commemorate the 50<sup>th</sup> death anniversary of our founder manager Sri R Sankar.