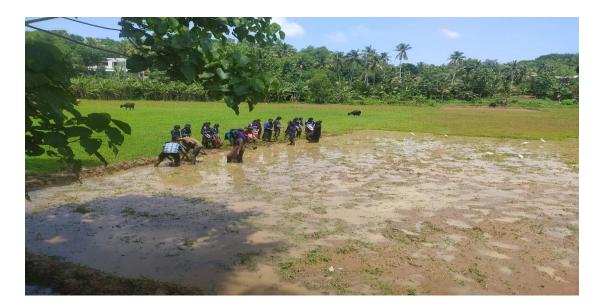

# **SREE NARAYANA COLLEGE**

# Sivagiri, Varkala, Thiruvananthapuram-695145

(Affiliated to the University of Kerala, NAAC Re-accredited with B++ grade, RUSA funded, DBT STAR status)