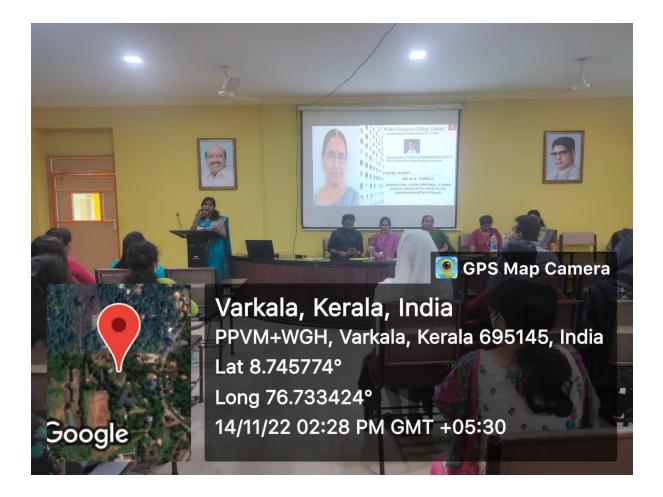

The Trendz Seminar Series 2022-23 started on 14 November 2022 with a focal theme "(Re)forming Knowledge: Reaching the Unreached". The seminar series is organized to commemorate the 50<sup>th</sup> death anniversary of our founder manager Sri R Sankar.

Principal Bree Narayana College Siyagiri, Varkala

The seminar series was inaugurated by Dr. M.N. Sheela (Director, Central Institute of Tuber Crops Research Centre, Sreekaryam) on 14/11/2022 at 2 pm at the college conference hall. Dr. Anisha N (Assistant Professor of English, Coordinator of the Trendz series) delivered the welcome address.

Principal Bree Narayana College Siyagiri, Varkala

The programme was presided over by the principal Dr KC. Preetha.

Principal Bree Narayana College Siyagiri, Varkala

Dr. Sheela delivered the inaugural address focusing on the importance of the relevance of multidisciplinary approach in learning. She touched upon the various job prospects and new trends in knowledge learning system. Her speech is followed by the felicitations of Sri Aji SRM (SN Trust Executive member), Dr Preetha Krishna L (IQAC Coordinator), Senate members Dr Soju S , Dr Babitha G.S and the Head of the department of Zoology Dr Leji j. PTA secretary Dr Nithya P Viswam proposed the vote of thanks.