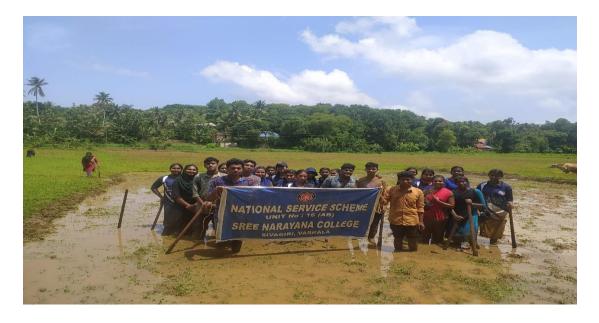

# **SREE NARAYANA COLLEGE**

# Sivagiri, Varkala, Thiruvananthapuram-695145

(Affiliated to the University of Kerala, NAAC Re-accredited with B++ grade, RUSA funded, DBT STAR status)