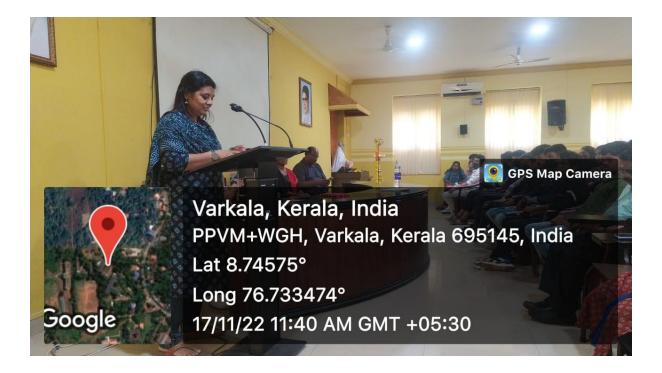

The Trendz Seminar Series 2022-23 started on 14 November 2022 with a focal theme "(Re)forming Knowledge: Reaching the Unreached". The seminar series is organized to commemorate the 50<sup>th</sup> death anniversary of our founder manager Sri R Sankar.

Principal Bree Narayana College Siyagiri, Varkala

The programme was presided over by the principal Dr KC. Preetha.

Principal Bree Narayana College Siyagiri, Varkala

Dr. Sheela delivered the inaugural address focusing on the importance of the relevance of multidisciplinary approach in learning. She touched upon the various job prospects and new trends in knowledge learning system. Her speech is followed by the felicitations of Sri Aji SRM (SN Trust Executive member), Dr Preetha Krishna L (IQAC Coordinator), Senate members Dr Soju S , Dr Babitha G.S and the Head of the department of Zoology Dr Leji j. PTA secretary Dr Nithya P Viswam proposed the vote of thanks.