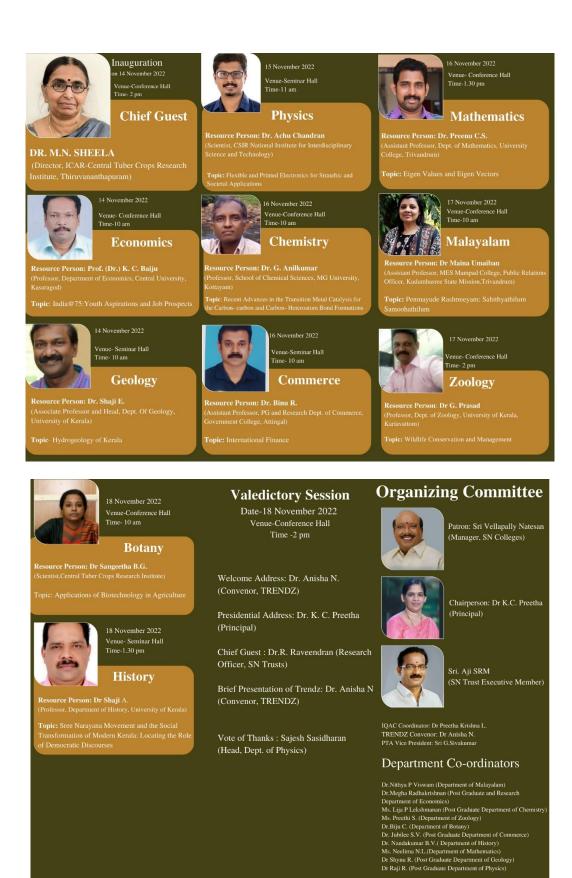

# **TRENDZ SEMINAR SERIES 2022**

Tr-

Principal Bree Narayana College Siyagiri, Varkala

<u> </u>

Principal Bree Narayana College Sivagiri, Varkala

| Student Sessions                                                                                                                                                                                                                                                                                                                                                                                                                                                                     | 15/11/22<br>Physics<br>Time -12.30pm to 1 pm<br>Venue-Conference Hall                                                                                                                                                                                                                                                                                                                                                                                                                      | Mathematics<br>Time-3 pm to 3.30 pm<br>Venue-Conference hall                                                                                                                                                                                                                                                                                                                                                  |
|--------------------------------------------------------------------------------------------------------------------------------------------------------------------------------------------------------------------------------------------------------------------------------------------------------------------------------------------------------------------------------------------------------------------------------------------------------------------------------------|--------------------------------------------------------------------------------------------------------------------------------------------------------------------------------------------------------------------------------------------------------------------------------------------------------------------------------------------------------------------------------------------------------------------------------------------------------------------------------------------|---------------------------------------------------------------------------------------------------------------------------------------------------------------------------------------------------------------------------------------------------------------------------------------------------------------------------------------------------------------------------------------------------------------|
| Economics<br>Time- 12 pm to 1 pm<br>Venue- Conference hall                                                                                                                                                                                                                                                                                                                                                                                                                           | Abhima S R (V Semester) Topic: Nanostructured Materials; Retrospectives and Perspectives     sabin BS (I Semester)                                                                                                                                                                                                                                                                                                                                                                         | Devika Prasad (I Semester) Topic:Fibonacci Sequence and Golden Ratio     Sredha Sunil (III Semester) Topic: Mathematics in Real Life                                                                                                                                                                                                                                                                          |
| <ul> <li>Surya S R (I Semester PG )</li> <li>Topic: Impact of Covid 19 on Employment and<br/>Unemployment of Kerala</li> <li>Abhirami S (I Semester PG)</li> <li>Topic: Return Emigration from the Gulf in the context<br/>of Covid 19 Pandemic</li> <li>Sreelekshmi S.S.(III Semester PG)</li> <li>Topic: Impact of Covid 19 on Tourism Sector in India</li> <li>Malavika S L (I Semester UG)</li> <li>Topic: Impact of Covid 19 on the Agricultural Sector<br/>of India</li> </ul> | Topic:Career Opportunity after BSc and MSc Physics<br>• Parvarby Vijayan (V Senester)<br>Topic:Nobel Prize in Physics 2022:Entangled States-from<br>theory to Technology<br>• Nandana SS (II Senester)<br>Topic: Contribution of Indian Scientists in the field of Physics<br><b>16/11/22</b><br>Chemistry<br>Time-12pm-1pm<br>Venue-<br>• Paillavi Mohan (III Senester PG)<br>Topic:An Introduction to Click Chemistry<br>• Avsha Shameena M (III Senester PG                             | 17/11/22<br>Malayalam<br>Time-12 pm to 12.30 pm<br>Venue- Conference Hall<br>• Najiya NS (VSemester)<br>Topic: Sthraina Samgharshangal; Kolaadilum Kettiyit<br>Koladilum<br>• Surabhi S.(V Semester)<br>Topic: Thamaskarikkapedunna Pennindangal<br>Prathishtayilum Pennungal Kaanaatha Paathir<br>nerathilum<br>• Karthika S.V (III Semester)<br>Topic: Prama: Ashifhayude Kathakalil                        |
| Geology<br>Time-12 pm to 1 pm<br>Venue-Seminar Hall                                                                                                                                                                                                                                                                                                                                                                                                                                  | Topic: Boron Chemistry and its Applications in Cancer<br>Treatment<br>Commerce                                                                                                                                                                                                                                                                                                                                                                                                             | 18/11/22<br>History                                                                                                                                                                                                                                                                                                                                                                                           |
| <ul> <li>Aadithya (V Semester)</li> <li>Topic: Development of Method to measure the isotopic composition of Carbon and Nitrogen</li> <li>Akhil Ajay (III Semester,)</li> <li>Topic:Impact of Solid Waste in Ground water quality</li> <li>Fasna Basheer (III Semester)</li> <li>Topic:Heavy Mineral resources in Kerala</li> </ul>                                                                                                                                                   | Commerce<br>Time-12pm to 1 pm<br>Venue-Conference Hall<br>• Ms. Jinu G (III Semester PG)<br>Topic:Recent Trends on Foreign Direct Investment in<br>India<br>• Ms. AS Anjana Mol (III Semester PG)<br>Topic; Financial Derivatives in International Financial<br>Market<br>• Arun K (I Semester PG)<br>Topic-The Growth of Multinational Firms in the Great<br>Recession<br>• Vrinda Unni<br>Topic:International Trade in Services-New Trends and<br>Opportunities for Developing Countries | Time 2.30 to 3.30 pm<br>Venue-Seminar Hall<br>• Rajastee S (V Semester)<br>Topic:Historicising the Educational Contributions of<br>Sree Narayana Guru in the Making of Modern Kerala<br>• Krishna Priya DS (V Semester)<br>Topic: R Sankar: The Towering Figure of Kerala's<br>Educational Development<br>• Adithyan R (III Semester)<br>Topic:Role of Kumaran Asan in the Social<br>Transformation of Kerala |

The Trendz Seminar Series 2022-23 started on 14 November 2022 with a focal theme "(Re)forming Knowledge: Reaching the Unreached". The seminar series is organized to commemorate the 50<sup>th</sup> death anniversary of our founder manager Sri R Sankar.

Principal Bree Narayana College Siyagiri, Varkala

The seminar series was inaugurated by Dr. M.N. Sheela (Director, Central Institute of Tuber Crops Research Centre, Sreekaryam) on 14/11/2022 at 2 pm at the college conference hall. Dr. Anisha N (Assistant Professor of English, Coordinator of the Trendz series) delivered the welcome address.

Principal Bree Narayana College Siyagiri, Varkala

The programme was presided over by the principal Dr KC. Preetha.

Principal Bree Narayana College Siyagiri, Varkala

Dr. Sheela delivered the inaugural address focusing on the importance of the relevance of multidisciplinary approach in learning. She touched upon the various job prospects and new trends in knowledge learning system. Her speech is followed by the felicitations of Sri Aji SRM (SN Trust Executive member), Dr Preetha Krishna L (IQAC Coordinator), Senate members Dr Soju S , Dr Babitha G.S and the Head of the department of Zoology Dr Leji j. PTA secretary Dr Nithya P Viswam proposed the vote of thanks.

#### 14/11/2022

On 14/11/2022 two seminars were organized both by the department of Economics and the department of Geology on conference hall and seminar hall respectively.

Principal Bree Narayana College Sivagid, Varkala

#### PG and Research Department of Economics

The resource person of the Economics is Prof. (Dr.) K.C. Baiju, Professor, Dept of Economics, Central University, Kasargod who delivered a lecture on the topic "India @75: Youth Aspirations and Job Prospects".

Principal Bree Narayana College Siyagiri, Varkala

The technical session was followed by student's paper presentations. Certificates were distributed afterwards.

Principal Bree Narayana College Siyagiri, Varkala

# PG Department of Geology

The Geology Department organized a seminar on "Hydrogeology of Kerala" with the resource person Dr Shaji E. (Associate Professor and Head, Dept. of Geology, University of

Principal Bree Narayana College Sivagiri, Varkala